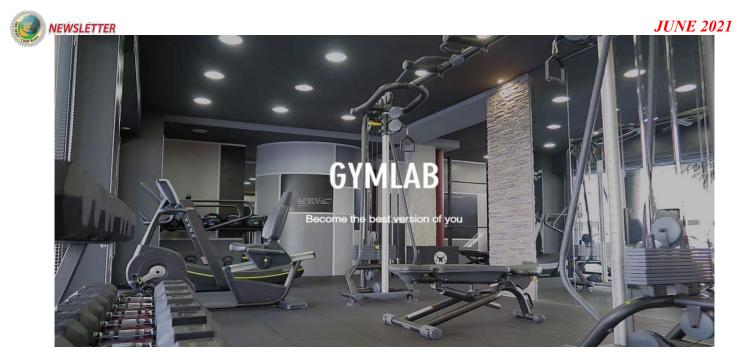

## GYM LAB PERSONAL TRAINING STUDIO Viale degli Astri (EUR – Torrino), 24, 00144 Roma RM, Italia GymLab is not a typical major gym's weight room, but a Personal Training Studio. The place where you can forget about confusion and endless queues of people waiting for gym equipment, because in our weight room you are completely alone! You have an entire hour from a professional trainer dedicated entirely to you, where you will receive all the attention needed during the exercises for the correct execution of every single movement and proper posture.